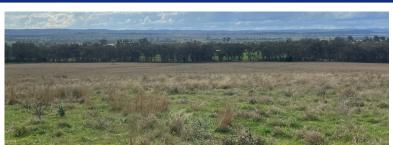

# 157 RHODES STREET, DUNEDOO | 42.04 HA | 111 AC

Part Carramar is 45.04 hectares (111 acres) of highly productive mixed farming country. Fully fenced into 4 additional paddocks with two of those fences being netting fences while the third fence consists of three barbs. Road frontage access. The block has no current standing infrastructure, is well watered with three troughs and a small dam. Part Carramar is slightly undulated with some established timber providing some shelter against the elements located at the rear of the block. The property is clear of any easements and has the ability to be connected to town water and power.