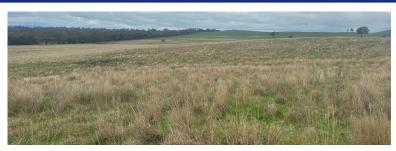

# 157 RHODES STREET, DUNEDOO | 42.04 HA | 111 AC

Part Carramar is 45.04 hectares (111 acres) of highly productive mixed farming country. Fully fenced into 4 additional paddocks with two of those fences being netting fences while the third fence consists of three barbs. Road frontage access. The block has no current standing infrastructure, is well watered with three troughs and a small dam. Part Carramar is slightly undulated with some established timber providing some shelter against the elements located at the rear of the block. The property is clear of any easements and has the ability to be connected to town water and power.