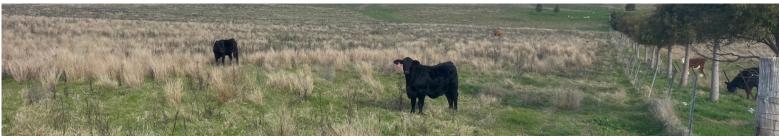

# 157 RHODES STREET, DUNEDOO | 42.04 HA | 111 AC

Part Carramar is 45.04 hectares (111 acres) of highly productive mixed farming country. Fully fenced into 4 additional paddocks with two of those fences being netting fences while the third fence consists of three barbs. Road frontage access. The block has no current standing infrastructure, is well watered with three troughs and a small dam. Part Carramar is slightly undulated with some established timber providing some shelter against the elements located at the rear of the block. The property is clear of any easements and has the ability to be connected to town water and power.